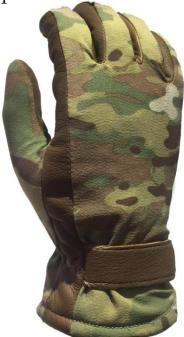

## THE "TWD" COLD WEATHER GLOVE ROGTX40

- Tactical, Warm, Dry
- Waterproof, breathable, insulated glove
- · Designed specifically for tactical use in cold, wet weather conditions
- Form-fitted, pre-curve design for maximum performace and less hand fatigue
- GORE-TEX® insert provides complete waterproof, breathable performance
- Aerogel foam insulation for best in class cold weather protection
- Windstopper liner next to skin
- Goat skin leather palm for full hand protection
- Leather fourchettes provide added durability
- Outer shell is water repellent Nylon/Lycra
- Wrist strap on back for added comfort and fit

## CWGS - Modular component of the integrated cold weather shooting mitten

Sizes: Small, Medium, Large, X-Large Colors: Foliage, Black, Coyote, Multi-Cam

For more information, please contact your ROG Representative or ROG directly: